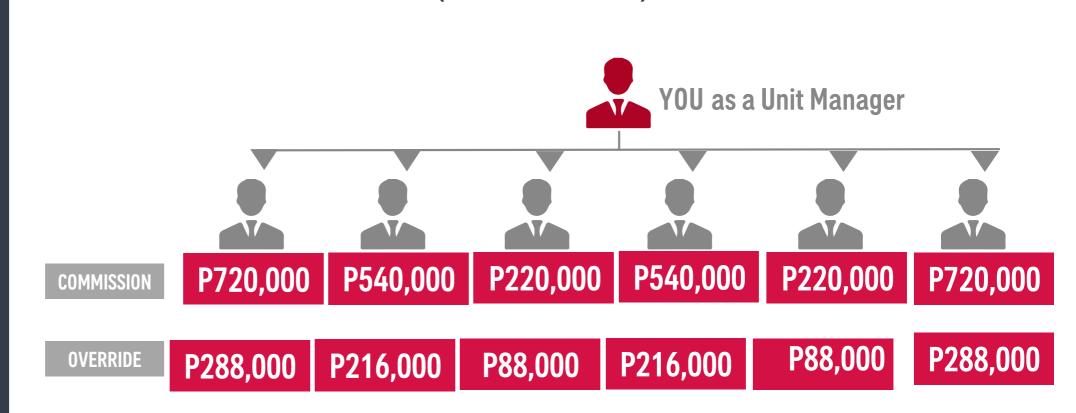

# **BECOMING A UNIT MANAGER**

(YEARLY SIMULATION)

### **YOU CAN POTENTIALLY EARN PHP1,176,000 IN INCOME** PLUS, ENJOY TRAVEL INCENTIVES, REWARDS, RECOGNITION AND BONUSES

**Starting a Business** Leveraging on AIA - PAL LARGEST LIFE INSURER **WORLD-CLASS TRAINING FULL SUITE OF SOLUTIONS INNOVATIVE DIGITAL TOOLS WINNING FORMULA BE A FINANCIAL ADVISOR** Monthly Income Yearly Income **GET ADVISOR REFERRALS BE A UNIT MANAGER END** 

### **BECOME THE MANAGER OF MANAGERS IN JUST 5 YEARS**

ВАСК ТО ТОР