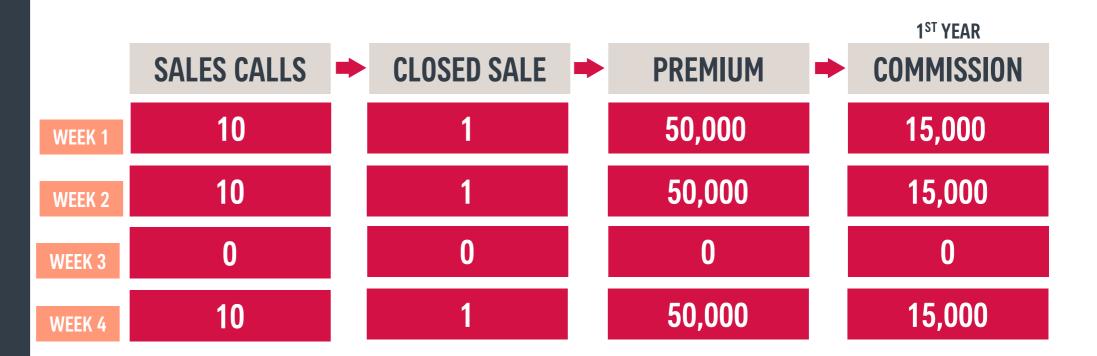

# **BECOMING A FINANCIAL ADVISOR**

(MONTHLY SIMULATION)

### YOU CAN POTENTIALLY EARN PHP 540,000 IN INCOME

Starting a Business Leveraging on AIA - PAL LARGEST LIFE INSURER WORLD-CLASS TRAINING FULL SUITE OF SOLUTIONS INNOVATIVE DIGITAL TOOLS WINNING FORMULA BE A FINANCIAL ADVISOR Monthly Income Yearly Income